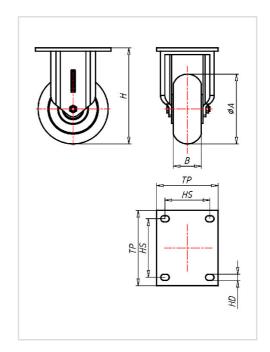

finish - painted

| Fixed castor                                            | Wheel-⊘ A x width B mm: 200x50 |
|---------------------------------------------------------|--------------------------------|
| Load Capacity kg:                                       | 775                            |
| Load capacity tested according to EN 12530 and EN 12527 |                                |
| Overall height H mm:                                    | 251                            |
| Dimension of top plate TP                               | 135x110                        |
| mm:                                                     |                                |
| Hole spacing HS mm:                                     | 105x80                         |
| Hole-Ø HD mm:                                           | 13                             |
| Wheel bearing:                                          | Ball bearing                   |