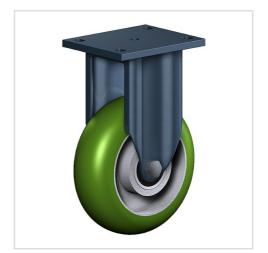

## Fixed castor EDF 200 TLSBAK

Extra Heavy Duty Series ED - Wheel TLSBA

-20 °C - +80 °C

## Wheel

Tread: cast polyurethane,  $85 \pm 2$  Shore A crowned - soft

Core: Die-cast aluminium alloy

#### Fork

For applications where a super strong and durable caster is required,

one tapered roller and one axial ball bearing, dust protection ring, very strong integrated Kingpin, locked nut, grease nipple, wheel axle bolted,

finish - painted

| Fixed castor                                            | Wheel-⊘ A x width B mm: 200x50 |
|---------------------------------------------------------|--------------------------------|
| Load Capacity kg:                                       | 775                            |
| Load capacity tested according to EN 12530 and EN 12527 |                                |
| Overall height H mm:                                    | 251                            |
| Dimension of top plate TP                               | 135x110                        |
| mm:                                                     |                                |
| Hole spacing HS mm:                                     | 105x80                         |
| Hole-Ø HD mm:                                           | 13                             |
| Wheel bearing:                                          | Ball bearing                   |